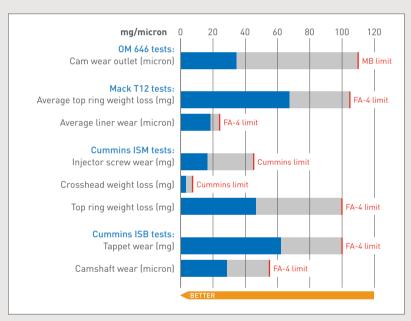

## **Outstanding wear protection**

## **Delo 400 XSP-FA** SAE 5W-30 — wear performance (wear in micron/mg)

Whilst Texaco Delo low viscosity oils are thinner than 10W-40 and 15W-40 grades, there is no compromise on wear. In tests, Delo 400 XSP-FA SAE 5W-30 showed wear performance which was significantly better than the test limits.