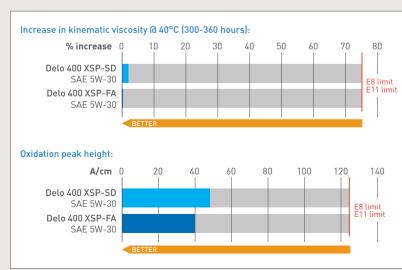

## **Excellent oxidation stability**

# **Delo** SAE 5W-30 oils — oxidation stability (increase in kinematic viscosity in %; oxidation peak by infrared in A/cm)

In ASTM D8038 Volvo T-13 tests, Delo 5W-30 oils demonstrated high resistance to oxidation. After 300-360 hours of testing @40°C, the increase in kinematic viscosity was very low or zero, and oxidation levels peaked at much lower levels than the E8 and E11 test limits.