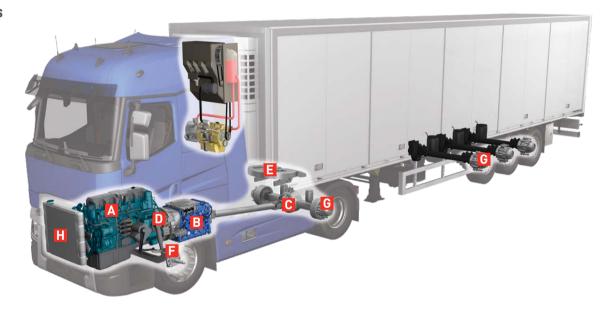

# Protecting your vehicles, bumper-to-bumper

Texaco® heavy duty engine oils, gear oils, transmission fluids and extended life coolants are specially formulated to meet the intense demands your vehicles face.

Choosing the proven performance of Texaco quality lubricants can help maximise your fuel efficiency which could mean a higher return on investments, mile after mile.

## **Trucks**

## Buses & coaches

| Engine (crankcase)                   | THE STATE OF THE PARTY OF THE P | 0 3 |
|--------------------------------------|--------------------------------------------------------------------------------------------------------------------------------------------------------------------------------------------------------------------------------------------------------------------------------------------------------------------------------------------------------------------------------------------------------------------------------------------------------------------------------------------------------------------------------------------------------------------------------------------------------------------------------------------------------------------------------------------------------------------------------------------------------------------------------------------------------------------------------------------------------------------------------------------------------------------------------------------------------------------------------------------------------------------------------------------------------------------------------------------------------------------------------------------------------------------------------------------------------------------------------------------------------------------------------------------------------------------------------------------------------------------------------------------------------------------------------------------------------------------------------------------------------------------------------------------------------------------------------------------------------------------------------------------------------------------------------------------------------------------------------------------------------------------------------------------------------------------------------------------------------------------------------------------------------------------------------------------------------------------------------------------------------------------------------------------------------------------------------------------------------------------------------|-----|
| <b>Delo 600 ADF</b> SAE 10W-30       | Α                                                                                                                                                                                                                                                                                                                                                                                                                                                                                                                                                                                                                                                                                                                                                                                                                                                                                                                                                                                                                                                                                                                                                                                                                                                                                                                                                                                                                                                                                                                                                                                                                                                                                                                                                                                                                                                                                                                                                                                                                                                                                                                              | A   |
| <b>Delo 600 ADF</b> SAE 15W-40       | Α                                                                                                                                                                                                                                                                                                                                                                                                                                                                                                                                                                                                                                                                                                                                                                                                                                                                                                                                                                                                                                                                                                                                                                                                                                                                                                                                                                                                                                                                                                                                                                                                                                                                                                                                                                                                                                                                                                                                                                                                                                                                                                                              | A   |
| Delo 400 XSP-FA SAE 5W-30            | A                                                                                                                                                                                                                                                                                                                                                                                                                                                                                                                                                                                                                                                                                                                                                                                                                                                                                                                                                                                                                                                                                                                                                                                                                                                                                                                                                                                                                                                                                                                                                                                                                                                                                                                                                                                                                                                                                                                                                                                                                                                                                                                              | A   |
| Delo 400 XSP-SD SAE 5W-30            | A                                                                                                                                                                                                                                                                                                                                                                                                                                                                                                                                                                                                                                                                                                                                                                                                                                                                                                                                                                                                                                                                                                                                                                                                                                                                                                                                                                                                                                                                                                                                                                                                                                                                                                                                                                                                                                                                                                                                                                                                                                                                                                                              | A   |
| <b>Delo 400 XSP</b> SAE 5W-20        | A                                                                                                                                                                                                                                                                                                                                                                                                                                                                                                                                                                                                                                                                                                                                                                                                                                                                                                                                                                                                                                                                                                                                                                                                                                                                                                                                                                                                                                                                                                                                                                                                                                                                                                                                                                                                                                                                                                                                                                                                                                                                                                                              | A   |
| <b>Delo 400 XLE LD</b> SAE 10W-40    | A                                                                                                                                                                                                                                                                                                                                                                                                                                                                                                                                                                                                                                                                                                                                                                                                                                                                                                                                                                                                                                                                                                                                                                                                                                                                                                                                                                                                                                                                                                                                                                                                                                                                                                                                                                                                                                                                                                                                                                                                                                                                                                                              | A   |
| <b>Delo 400 XLE</b> SAE 10W-30       | A                                                                                                                                                                                                                                                                                                                                                                                                                                                                                                                                                                                                                                                                                                                                                                                                                                                                                                                                                                                                                                                                                                                                                                                                                                                                                                                                                                                                                                                                                                                                                                                                                                                                                                                                                                                                                                                                                                                                                                                                                                                                                                                              | A   |
| <b>Delo 400 RDE</b> SAE 10W-30       | A                                                                                                                                                                                                                                                                                                                                                                                                                                                                                                                                                                                                                                                                                                                                                                                                                                                                                                                                                                                                                                                                                                                                                                                                                                                                                                                                                                                                                                                                                                                                                                                                                                                                                                                                                                                                                                                                                                                                                                                                                                                                                                                              | A   |
| <b>Delo 400 RDS</b> SAE 10W-40       | A                                                                                                                                                                                                                                                                                                                                                                                                                                                                                                                                                                                                                                                                                                                                                                                                                                                                                                                                                                                                                                                                                                                                                                                                                                                                                                                                                                                                                                                                                                                                                                                                                                                                                                                                                                                                                                                                                                                                                                                                                                                                                                                              | A   |
| <b>Delo 400 SLK</b> SAE 15W-40       | A                                                                                                                                                                                                                                                                                                                                                                                                                                                                                                                                                                                                                                                                                                                                                                                                                                                                                                                                                                                                                                                                                                                                                                                                                                                                                                                                                                                                                                                                                                                                                                                                                                                                                                                                                                                                                                                                                                                                                                                                                                                                                                                              | A   |
| Delo Gold Ultra S SAE 10W-40         | A                                                                                                                                                                                                                                                                                                                                                                                                                                                                                                                                                                                                                                                                                                                                                                                                                                                                                                                                                                                                                                                                                                                                                                                                                                                                                                                                                                                                                                                                                                                                                                                                                                                                                                                                                                                                                                                                                                                                                                                                                                                                                                                              | A   |
| Delo Gold Ultra E SAE 10W-40, 15W-40 | A                                                                                                                                                                                                                                                                                                                                                                                                                                                                                                                                                                                                                                                                                                                                                                                                                                                                                                                                                                                                                                                                                                                                                                                                                                                                                                                                                                                                                                                                                                                                                                                                                                                                                                                                                                                                                                                                                                                                                                                                                                                                                                                              | A   |
| Delo Gold Ultra T SAE 10W-40         | A                                                                                                                                                                                                                                                                                                                                                                                                                                                                                                                                                                                                                                                                                                                                                                                                                                                                                                                                                                                                                                                                                                                                                                                                                                                                                                                                                                                                                                                                                                                                                                                                                                                                                                                                                                                                                                                                                                                                                                                                                                                                                                                              | A   |
| Transmission<br>(manual & automatic) |                                                                                                                                                                                                                                                                                                                                                                                                                                                                                                                                                                                                                                                                                                                                                                                                                                                                                                                                                                                                                                                                                                                                                                                                                                                                                                                                                                                                                                                                                                                                                                                                                                                                                                                                                                                                                                                                                                                                                                                                                                                                                                                                |     |
| Delo Syn-AMT XV SAE 75W-80, 75W-90   | В                                                                                                                                                                                                                                                                                                                                                                                                                                                                                                                                                                                                                                                                                                                                                                                                                                                                                                                                                                                                                                                                                                                                                                                                                                                                                                                                                                                                                                                                                                                                                                                                                                                                                                                                                                                                                                                                                                                                                                                                                                                                                                                              | В   |
| Delo Syn-MTF XZ SAE 75W-80           | В                                                                                                                                                                                                                                                                                                                                                                                                                                                                                                                                                                                                                                                                                                                                                                                                                                                                                                                                                                                                                                                                                                                                                                                                                                                                                                                                                                                                                                                                                                                                                                                                                                                                                                                                                                                                                                                                                                                                                                                                                                                                                                                              |     |
| Delo Syn-TDL SAE 75W-90              | В                                                                                                                                                                                                                                                                                                                                                                                                                                                                                                                                                                                                                                                                                                                                                                                                                                                                                                                                                                                                                                                                                                                                                                                                                                                                                                                                                                                                                                                                                                                                                                                                                                                                                                                                                                                                                                                                                                                                                                                                                                                                                                                              |     |
| Delo Syn ATF 668                     | В                                                                                                                                                                                                                                                                                                                                                                                                                                                                                                                                                                                                                                                                                                                                                                                                                                                                                                                                                                                                                                                                                                                                                                                                                                                                                                                                                                                                                                                                                                                                                                                                                                                                                                                                                                                                                                                                                                                                                                                                                                                                                                                              | В   |
| Delo Syn-AMT XDT SAE 75W-90          | В                                                                                                                                                                                                                                                                                                                                                                                                                                                                                                                                                                                                                                                                                                                                                                                                                                                                                                                                                                                                                                                                                                                                                                                                                                                                                                                                                                                                                                                                                                                                                                                                                                                                                                                                                                                                                                                                                                                                                                                                                                                                                                                              |     |
| Delo Syn ATF HD                      |                                                                                                                                                                                                                                                                                                                                                                                                                                                                                                                                                                                                                                                                                                                                                                                                                                                                                                                                                                                                                                                                                                                                                                                                                                                                                                                                                                                                                                                                                                                                                                                                                                                                                                                                                                                                                                                                                                                                                                                                                                                                                                                                | В   |